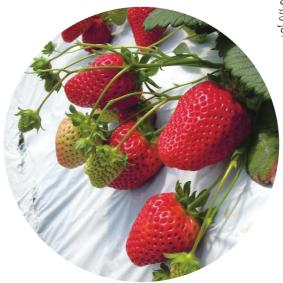

うちでは、

いちごはいつ旬でしょう?

ハウス栽培では、

いちごは十二月中旬から

いちごの一年について教えてください。

トに土を入

八月まで

そこにとっていきます。

り時間がかかって赤くなっていくので、 分甘さがのっていくと思っています。 時期のいちごが美味しいと思います。じっく が、病気がついて広がったり、 でき始めます。そして、五月頃まで採れます。 んだん困難になってきます。 (これはうまくいけた話。) 本農園では、その時期に営業する予定です 来シーズンの苗を育てます。 苗がたくさん出てきますの 十二月頃から新しい親苗を準備 個人的には寒い 虫がつくとだ 親苗から Ć それ