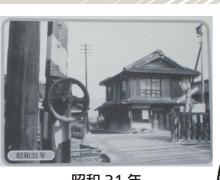

### 紀の川市のいま・むかし

紀の川市観光協会

LINEスタンプもよろしくね♪

新規商品十品紀の川市観光協会推奨特産品

昭和 31年

和歌山線で右へ行くと打田駅の方へ。
左は田中馬場や古和田へと通じている。 遮断機は手動である。

謹賀新年

昭和 37 年頃