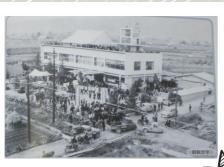

新築間もない庁舎を中心に産業まつりが行われた。屋外では農機具や車が展示され、屋上ではテントの中で農産物の品評会が行われている。十字路の道は砂利道で道は狭く、庁舎の周りは田園である。昭和37年頃の今の庁舎のある場所。

it

くなっ ないでしょうか。地球の一員として、 最近は天災に人災と、予想外のことが多 平成になり今年で三十年。 月日の経つ早さに驚いてしまいます。 たように思いますが、 生きることが大切では 私たちもこの