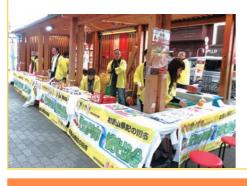

### 紀の川市フェア 秋の物産展

10月23日(日)に大阪府天王寺駅前「ごちビルPL AZA紀州」で「紀の川市フェア秋の物産展」が開催され、 『紀の川ぷるぷる娘』こと観光キャンペーンスタッフの松 下さんと武友さんと共に、観光PR・特産品の販売を行い ました。

当日は曇りに強風とあいにくの天気でしたが、お客様 の中には「毎年桃を買いに訪れる」、「一度紀の川市に行っ **てみたい**」と嬉しいお話をして下さる方もいらっしゃり、 大盛況の内に終了することが出来ました。