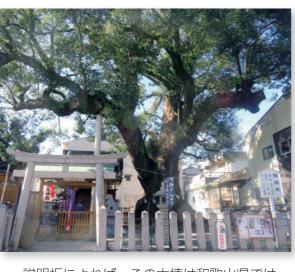

います。 であることを証明しています。 てそびえ立ち、 して樹齢千年余と推定され、 更に神木と称される大楠樹が周囲を圧 紀の川市指定天然記念物と この社が古社

(歴女おりちゃん)

わかやまサイクリングフェスタ 2017

5

城粉河秋葉山に在城の際、氏神として崇敬 現在社殿の装 現社殿を 11月

第7回西国ハートフルウォーク(施福寺~粉河寺)第3回百合山ウォーク・ラリー(百合山)

第10回貴志川線まつり(伊太祁曽神社ほか)