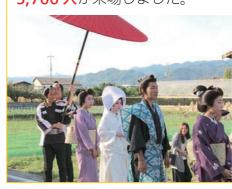

### 青洲まつり

10月 30日に青洲まつりが開催されました。 健康の啓発や地元食材のブースは賑わいを見せ、今年は 5,700人が来場しました。

世界で初めて全身麻 青洲の妻、加 恵が嫁入りした風景を 再現した「青洲時代行 列」は、家族・健康・ 地域を考える機会にな

(いよぽん)

酔を用いた乳がんの摘 出手術に成功した華岡 りました。

説明板によれば、この大楠は和歌山県では 第3位の巨木とのこと

(いよぽん)